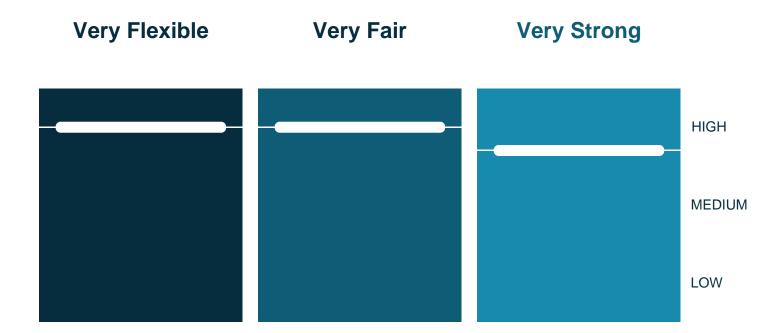

## The business relationships on this team tend to be: Resilient and Agile

## **Resilient and Agile**

Congratulations! This team seems to have all the attributes of resilience: they are is strong and productive, flexible and able to change, and the team culture is based on mutual respect, trust and fairness. This relationship should allow you to produce strategic business results and achieve things none of you thought possible individually. This resilient team should survive and even thrive under stress and the heat of change, when other teams might breakdown. Use this link to return to the <a href="mailto:on-line">on-line</a> course "Agile Leadership."