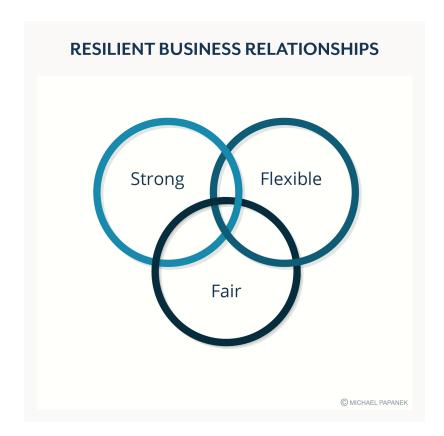

- 1. Are the relationships on the team Strong and creating value?
- 2. Are the relationships Flexible and able to deal with stress and change?
- 3. Are the relationships on the team Fair to all the people involved?

## **Resilient and Agile**

Congratulations! This team seems to have all the attributes of resilience: they are is strong and productive, flexible and able to change, and the team culture is based on mutual respect, trust and fairness. This relationship should allow you to produce strategic business results and achieve things none of you thought possible individually. This resilient team should survive and even thrive under stress and the heat of change, when other teams might breakdown. Use this link to return to the <a href="mailto:on-line">on-line</a> course "Agile Leadership."